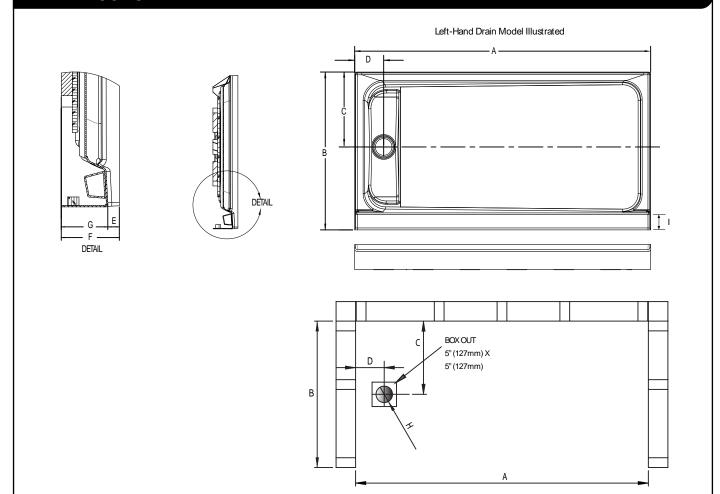

## 6032 Catalina® Shower Pan

| TECHNICAL SPECIFICATIONS                    |                                                |
|---------------------------------------------|------------------------------------------------|
| Dimensions                                  |                                                |
| Weight (Empty)                              | 59 lbs (27 kg)                                 |
| Weight (Packaged)                           | 64 lbs (29 kg)                                 |
| Overall Dimensions                          | 60" (1524 mm) x 32" (813 mm) x 4-1/8" (105 mm) |
| Drain Location                              | Left or Right Hand                             |
| Total Weight (Floor Loading)                | 27 lbs/ft² (131 kg/m)²                         |
| Water Pressure Requirement                  | N/A                                            |
| A. Overall Length                           | 60" (1524 mm)                                  |
| B. Overall Width (Includes Nailing Flange)  | 32" (813 mm)                                   |
| C. Drain Rough-In (From Back Wall)          | 15-3/16" (386 mm)                              |
| D. Drain Rough-In (From Side Wall)          | 5-7/8" (150 mm)                                |
| E. Flange Height                            | 1" (25.4 mm)                                   |
| F. Overall Height (Includes Nailing Flange) | 5-1/8" (131 mm)                                |
| G. Skirt Height                             | 4-1/8" (105 mm)                                |
| H. Drain Diameter                           | 3-3/8" (86 mm)                                 |
| I. Threshold Width                          | 3-7/8" (98.4 mm)                               |
| Accessories                                 |                                                |
| Drain Kit with Strainer ( Sold Separately ) | PP69827 (CHROME)                               |
| Drain Cover (Sold Separately)               | MM17959(WHITE)                                 |